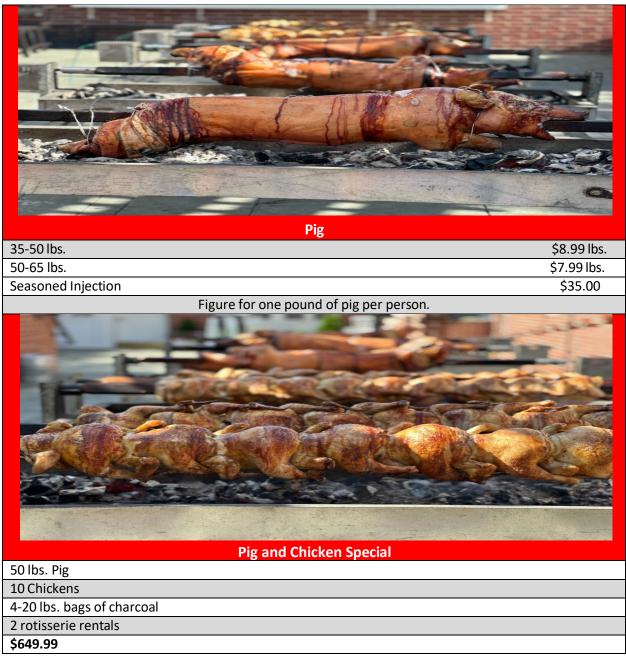

| Chicken                                                                                           |          |
|---------------------------------------------------------------------------------------------------|----------|
| 10 seasoned chickens on a spit                                                                    | \$159.99 |
| Rentals include:                                                                                  |          |
| Rotisserie Rental                                                                                 |          |
| 10 chickens on a spit                                                                             |          |
| Average cook time for 10 chickens is 2 hours. Time can vary based on weather. Always make sure to |          |
| temp chicken before serving.                                                                      |          |

West Bend Sausage Plus 1435 W Washington St. West Bend, WI 53095 (262) 429-1896

Rentals must be returned by the next day or a fee of \$35.00/ day will be charged.

We offer cooking and cutting for chickens and pigs at the store for a fee of \$150 for chickens and \$200 for pigs.